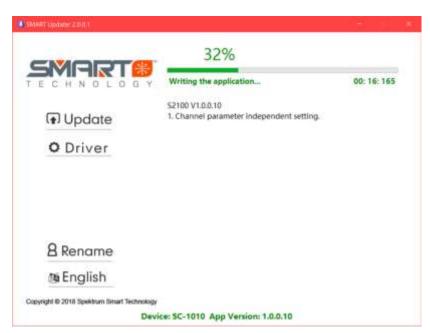

Click the **Update** button to install the update on your S2100 Charger. A progress bar will appear on your computer screen and the screen on your S2100 will notify that an update is in progress.

Wait until the update is complete, and enjoy!

### **Change Log**

S2100 V1.0.0.10

- 1. Channel parameter independent setting
  - a. Before the settings would mirror the opposite side until changed.

S2100 V1.0.0.0

1. Initial Version