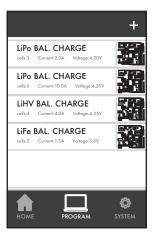

#### HOW TO GENERATE A QR CODE:

- 1. Add battery memory settings to match your battery.
- 2. Touch the QR code next to the battery memory, save it to the Gallery on your device.
- 3. Print the QR code and apply it to your battery.

Example settings shown, the app does not include any preconfigured memory settings.