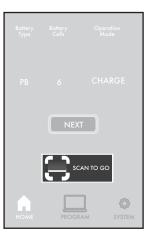

## HOW TO USE A QR CODE:

- 1. Touch the SCAN TO GO button from the HOME screen in the Dynamite Dashboard App.
- 2. The camera will open on your device, use this to scan the QR code.
- 3. When the QR code is scanned it will apply the parameters, press START to begin charging.