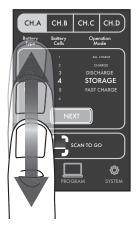

### **USING THE MOBILE APP**

- 1. Touch and slide the selections to scroll between options.
- 2. Press the NEXT button when the correct selections have been made.

#### SCAN TO GO

The Passport P2 can be automatically set with the SCAN TO GO feature by scanning a compatible QR code. Check your battery for a compatible QR code. If you need to add one, a QR code can be generated from within the Battery Memory section.