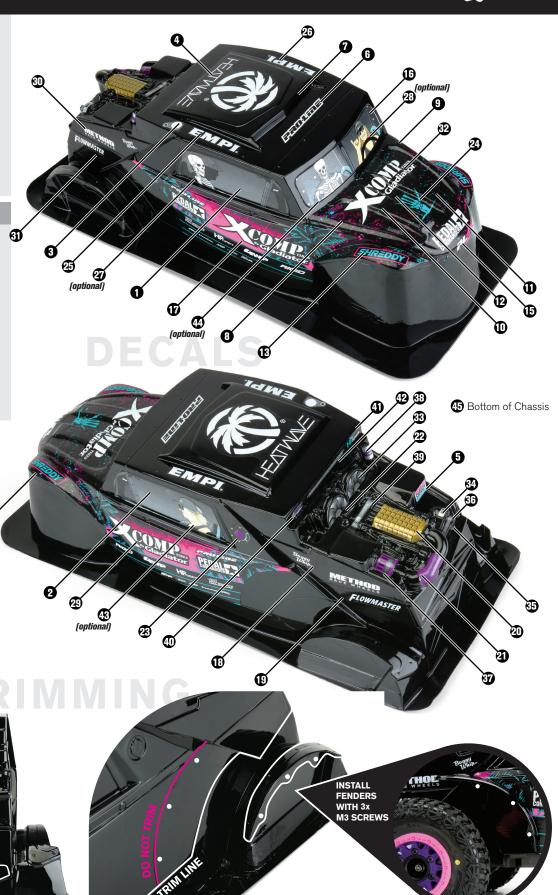

## **DECAL & TRIMMING TIPS**

- For easy application and repositioning, use water in a spray bottle. Lightly mist the adhesive side of the decal.
  Squeegee out excess water once you are satisfied with decal placement.
- Start with number 1 and work your way through the decal sheets in numerical order for best results.
- Follow the cutlines on the 2 diagrams below for the correct trimming. Attach side fins with 2 screws each side and fenders with 3 screws each side.