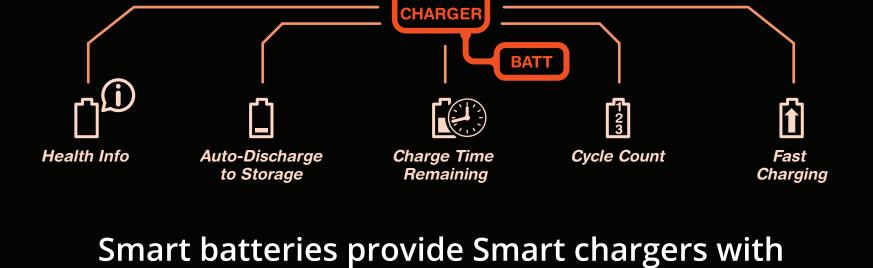

## No Complicated Programming

No Extra Modules

**No Extra Wires** 

Spektrum<sup>™</sup> — the Smart Choice

way to charge your batteries!

correct charging parameters automatically. EASY TO SET UP!

No Extra Modules