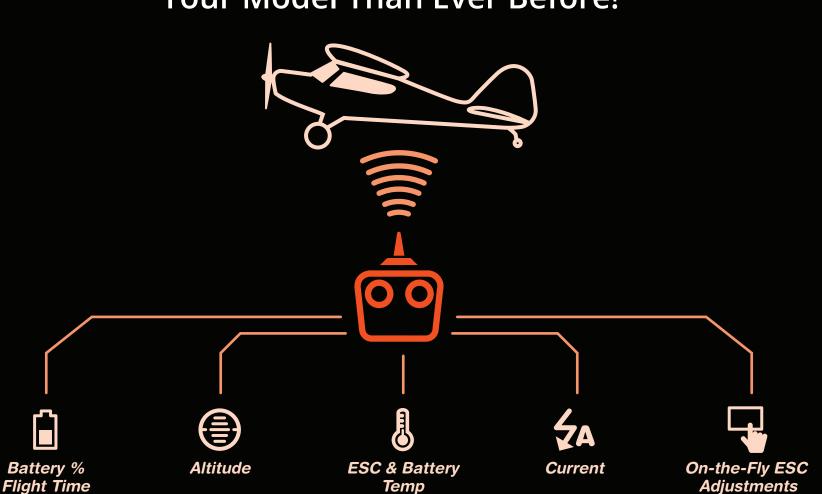

You're Better Connected To Your Model Than Ever Before!

Real-time aircraft data is at your fingertips on your Spektrum<sup>™</sup> transmitter

## EASY TO SET UP!

No Complicated Programming

**No Extra Wires** 

 $\bigcirc$ 

Spektrum<sup>™</sup> — the Smart Choice

You're Better Connected To Your Model Than Ever Before!

Real-time vehicle data is at your fingertips on your Spektrum<sup>™</sup> transmitter EASY TO SET UP!