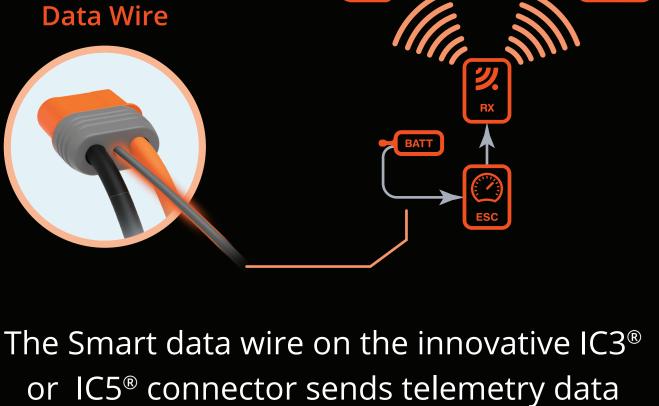

**Smart** 

SPEKTRUM

directly to the transmitter.

No Complicated Programming **No Extra Wires** 

Spektrum<sup>™</sup> — the Smart Choice

EASY TO SET UP!