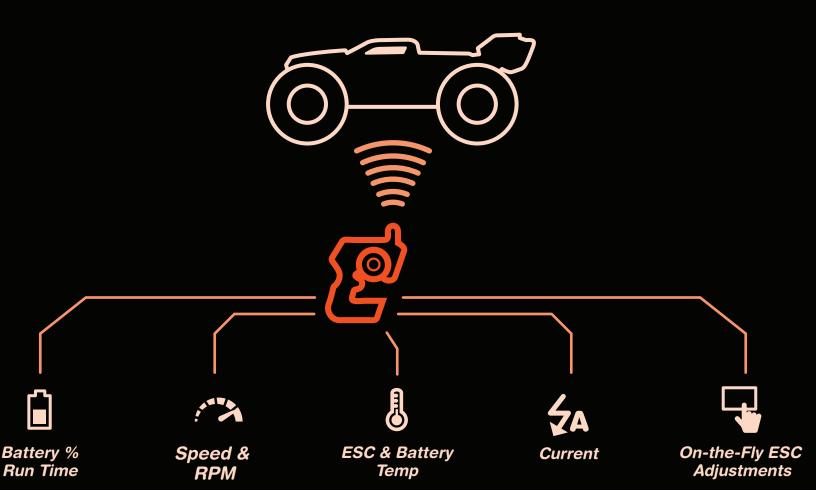

## EASY TO SET UP!

No Complicated Programming

**No Extra Wires** 

 $\bigcirc$ 

Spektrum<sup>™</sup> — the Smart Choice

You're Better Connected To Your Model Than Ever Before!

Real-time vehicle data is at your fingertips on your Spektrum<sup>™</sup> transmitter EASY TO SET UP!