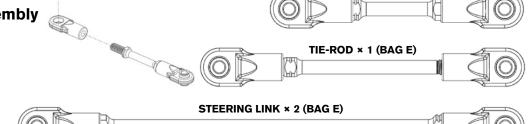

# HARDWARE USED (ACTUAL SIZE)

× 8
Link Pivot Balls
(BAG D)

**Link Assembly** 

DRAG LINK × 1 (BAG E)

HARDWARE USED (ACTUAL SIZE)

M3 × 18 BHCS (BAG F)

M3 × 14 BHCS (BAG F)

M3 × 20 FHCS (BAG F)