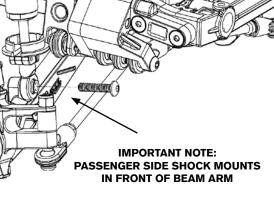

### HARDWARE USED (ACTUAL SIZE)

RE-USE STOCK SHOCK MOUNTING SCREWS

**UPPER** 

M3 × 16 BHCS

**LOWER** 

M3 × 12 BHCS

Install Front Drivers Side Shock(s)

IMPORTANT NOTE:
DRIVER SIDE SHOCK MOUNTS
BEHIND BEAM ARM