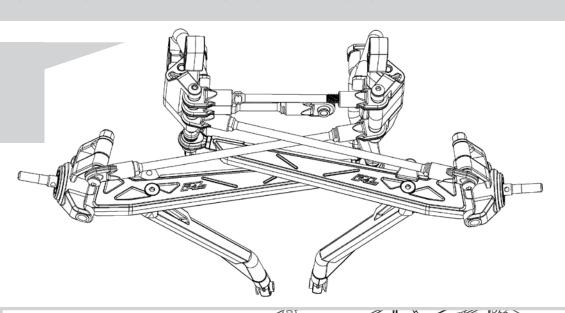

2WD Twin I-Beam Pre-Runner Suspension Conversion Kit for SCX10™ I & II

**ASSEMBLY INSTRUCTIONS** 