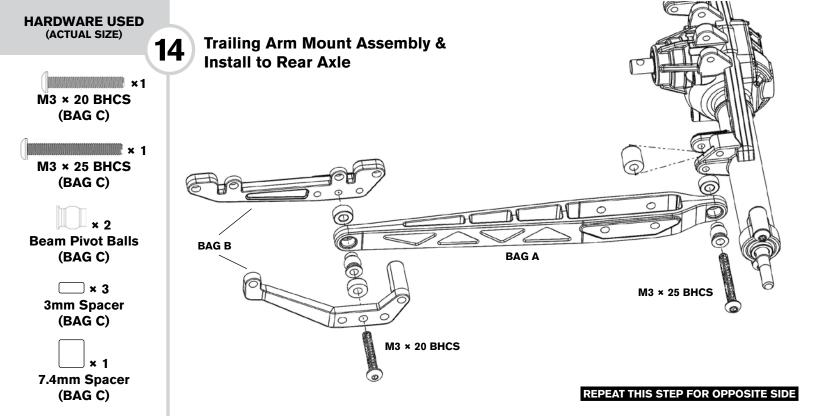

# **BEGIN REAR ASSEMBLY**

HARDWARE USED
(ACTUAL SIZE)

M3 × 14 BHCS (BAG C)

> × 1 M3 Locknut (BAG C)

× 1 M3 × 40 BHCS (BAG C)