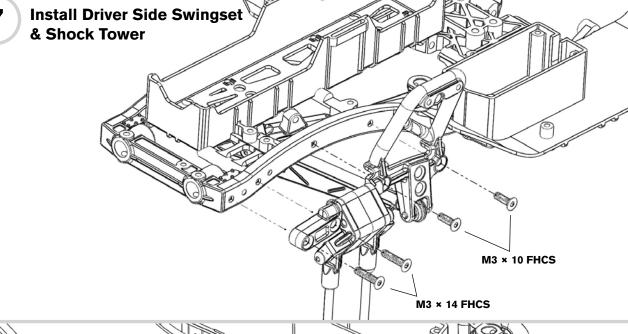

#### **HARDWARE USED** (ACTUAL SIZE)

× 2 M3 × 14 FHCS (BAG F)

**№ × 2** M3 × 10 FHCS (BAG F)

& Shock Tower