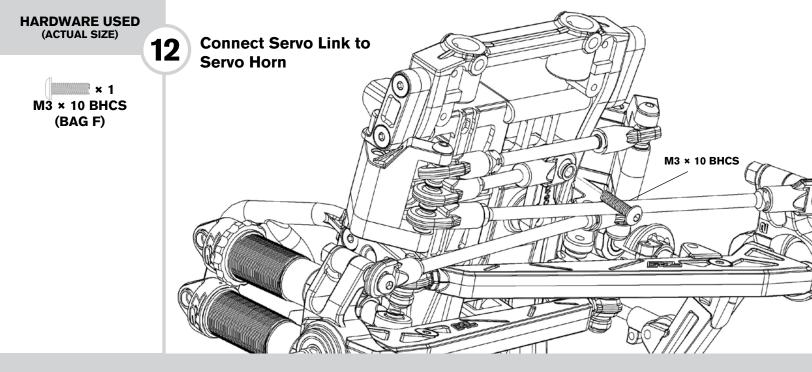

M3 × 16 BHCS



### HARDWARE USED (ACTUAL SIZE)

RE-USE STOCK SHOCK MOUNTING SCREWS

**UPPER** 

M3 × 16 BHCS

**LOWER** 

M3 × 12 BHCS

Install Front Drivers Side Shock(s)

IMPORTANT NOTE:
DRIVER SIDE SHOCK MOUNTS
BEHIND BEAM ARM

OPTIONAL:
INSTALL A SECONDARY
BYPASS SHOCK (NO SPRING)
FOR A SUPER SCALE LOOK!

PRO634300 BIG BORE SCALER SHOCKS RECOMMENDED FOR ALL SHOCKS. SECONDARY SHOCK MOUNT HARDWARE NOT INCLUDED

HARDWARE USED
(ACTUAL SIZE)

RE-USE STOCK SHOCK MOUNTING SCREWS

**UPPER** 

M3 × 16 BHCS

**LOWER** 

M3 × 12 BHCS

11 Install Front Passenger Side Shock(s)

OPTIONAL:
INSTALL A SECONDARY
BYPASS SHOCK (NO SPRING)
FOR A SUPER SCALE LOOK!
PR0634300 BIG BORE SCALER SHOCKS

PRO634300 BIG BORE SCALER SHOCKS RECOMMENDED FOR ALL SHOCKS. SECONDARY SHOCK MOUNT HARDWARE NOT INCLUDED.





## FRONT ASSEMBLY COMPLETE



# **BEGIN REAR ASSEMBLY**





HARDWARE USED
(ACTUAL SIZE)

M3 × 14 BHCS (BAG C)

> × 1 M3 Locknut (BAG C)

× 1 M3 × 40 BHCS (BAG C)



### I-BEAM CONVERSION KIT COMPLETE

Add your tires, paint & trim a body, and you're done and ready to rip!

Make sure to check out Pro-Line's recommended accessories to deck out your I-Beam Truck, listed on the kit product page on prolineracing.com