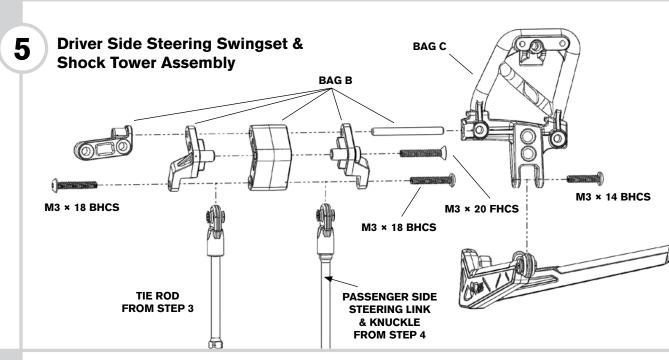

HARDWARE USED (ACTUAL SIZE)

M3 × 14 BHCS (BAG F)

M3 × 20 FHCS (BAG F)

M3 × 30 FHCS (BAG F)

\* 1