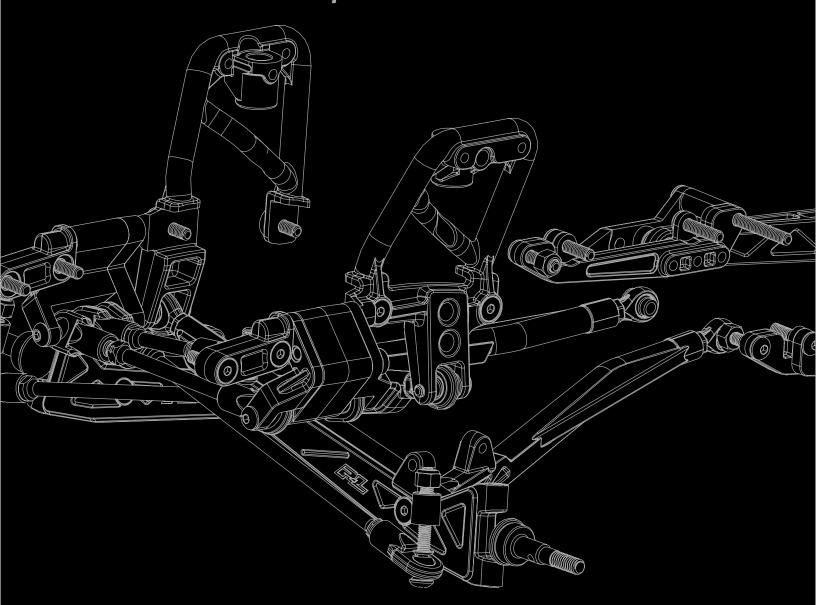

2WD Twin I-Beam Pre-Runner Suspension Conversion Kit for SCX10™ I & II



**ASSEMBLY INSTRUCTIONS** 



### SCX10™ II DISASSEMBLY

Thanks for joining the #RCBEAMTEAM!

First things first: let's remove some parts from your SCX10™ II to make room for the I-Beam Kit.

Take note that all items highlighted in green will be re-used during installation of the conversion kit, while items highlighted in red will not be used.









### **BEGIN FRONT ASSEMBLY**



M3 × 14 FHCS (BAG F)

Beam Pivot Balls
(BAG F)



### HARDWARE USED (ACTUAL SIZE)

M3 × 14 FHCS (BAG F)

× 2
Beam Pivot Balls
(BAG F)

### **9** Passenger Side Beam Assembly



# HARDWARE USED (ACTUAL SIZE)

× 8
Link Pivot Balls
(BAG D)

**Link Assembly** 



DRAG LINK × 1 (BAG E)



HARDWARE USED (ACTUAL SIZE)

M3 × 18 BHCS (BAG F)

M3 × 14 BHCS (BAG F)

M3 × 20 FHCS (BAG F)



HARDWARE USED (ACTUAL SIZE)