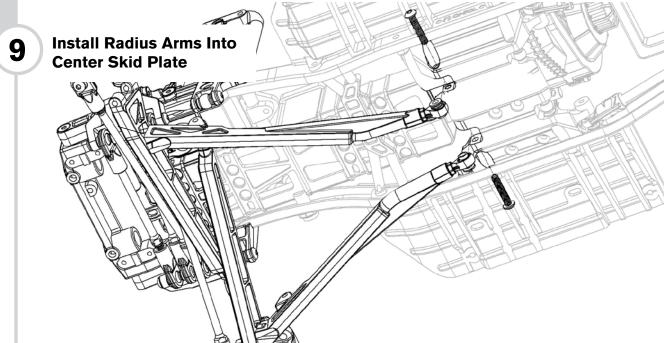

F)



### HARDWARE USED (ACTUAL SIZE)

M3 × 14 FHCS (BAG F)

× 2
Beam Pivot Balls
(BAG F)

### **9** Passenger Side Beam Assembly



# HARDWARE USED (ACTUAL SIZE)

× 8
Link Pivot Balls
(BAG D)

**Link Assembly** 



DRAG LINK × 1 (BAG E)



HARDWARE USED (ACTUAL SIZE)

M3 × 18 BHCS (BAG F)

M3 × 14 BHCS (BAG F)

M3 × 20 FHCS (BAG F)



HARDWARE USED (ACTUAL SIZE)

M3 × 14 BHCS (BAG F)

M3 × 20 FHCS (BAG F)

M3 × 30 FHCS (BAG F)

\* 1



# **FULL STEERING SET ASSEMBLY**

This is what your progress should look like.



#### **HARDWARE USED** (ACTUAL SIZE)

× 2 M3 × 14 FHCS (BAG F)

**№ × 2** M3 × 10 FHCS (BAG F)

& Shock Tower



#### **HARDWARE USED** (ACTUAL SIZE)

× 2 M3 × 14 FHCS (BAG F)

× 2 M3 × 10 FHCS (BAG F)



M3 × 14 FHCS



RE-USE STOCK LOWER LINK MOUNTING SCREWS

M3 × 16 BHCS



### HARDWARE USED (ACTUAL SIZE)

RE-USE STOCK SHOCK MOUNTING SCREWS

**UPPER** 

M3 × 16 BHCS

**LOWER** 

M3 × 12 BHCS

Install Front Drivers Side Shock(s)

IMPORTANT NOTE:
DRIVER SIDE SHOCK MOUNTS
BEHIND BEAM ARM

OPTIONAL:
INSTALL A SECONDARY
BYPASS SHOCK (NO SPRING)
FOR A SUPER SCALE LOOK!

PRO634300 BIG BORE SCALER SHOCKS RECOMMENDED FOR ALL SHOCKS. SECONDARY SHOCK MOUNT HARDWARE NOT INCLUDED

HARDWARE USED
(ACTUAL SIZE)

RE-USE STOCK SHOCK MOUNTING SCREWS

**UPPER** 

M3 × 16 BHCS

**LOWER** 

M3 × 12 BHCS

11 Install Front Passenger Side Shock(s)

OPTIONAL:
INSTALL A SECONDARY
BYPASS SHOCK (NO SPRING)
FOR A SUPER SCALE LOOK!
PR0634300 BIG BORE SCALER SHOCKS

PRO634300 BIG BORE SCALER SHOCKS RECOMMENDED FOR ALL SHOCKS. SECONDARY SHOCK MOUNT HARDWARE NOT INCLUDED.





## FRONT ASSE