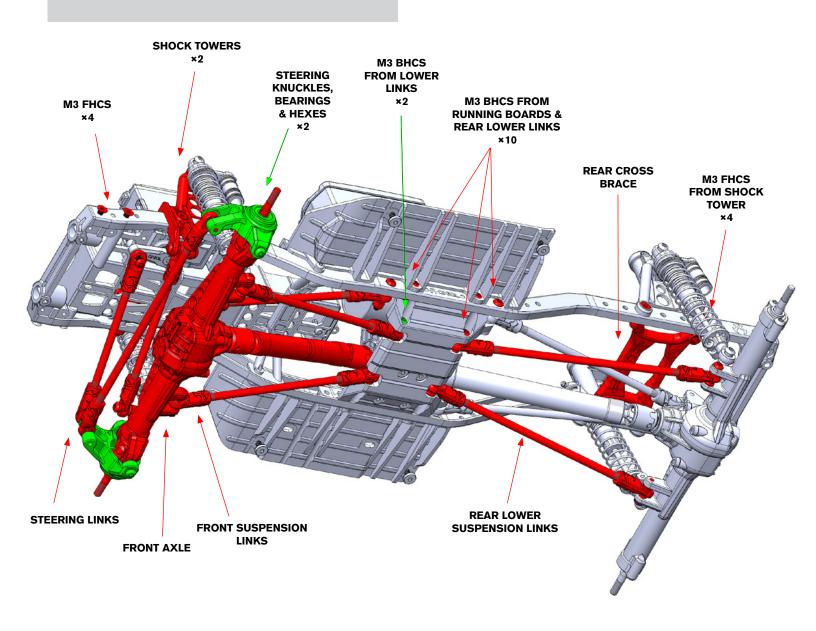

### SCX10™ II DISASSEMBLY

Thanks for joining the #RCBEAMTEAM!

First things first: let's remove some parts from your SCX10™ II to make room for the I-Beam Kit.

Take note that all items highlighted in green will be re-used during installation of the conversion kit, while items highlighted in red will not be used.