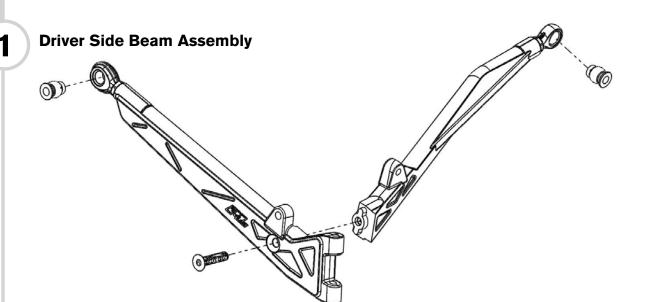

2WD Twin I-Beam Pre-Runner Suspension Conversion Kit for SCX10™ I & II



**ASSEMBLY INSTRUCTIONS** 



### SCX10™ II DISASSEMBLY

Thanks for joining the #RCBEAMTEAM!

First things first: let's remove some parts from your SCX10™ II to make room for the I-Beam Kit.

Take note that all items highlighted in green will be re-used during installation of the conversion kit, while items highlighted in red will not be used.









### **BEGIN FRONT ASSEMBLY**



M3 × 14 FHCS (BAG F)

Beam Pivot Balls
(BAG F)



### HARDWARE USED (ACTUAL SIZE)

M3 × 14 FHCS (BAG F)

× 2
Beam Pivot Balls
(BAG F)

### **9** Passenger Side Beam Assembly



# HARDWARE USED (ACTUAL SIZE)

× 8
Link Pivot Balls
(BAG D)

**Link Assembly** 



DRAG LINK × 1 (BAG E)



HARDWARE USED (ACTUAL SIZE)

M3 × 18 BHCS (BAG F)

M3 × 14 BHCS (BAG F)

M3 × 20 FHCS (BAG F)



HARDWARE USED (ACTUAL SIZE)

M3 × 14 BHCS (BAG F)

M3 × 20 FHCS (BAG F)

M3 × 30 FHCS (BAG F)

\* 1



# **FULL STEERING SET ASSEMBLY**

This is what your progress should look like.



#### **HARDWARE USED** (ACTUAL SIZE)

× 2 M3 × 14 FHCS (BAG F)

**№ × 2** M3 × 10 FHCS (BAG F)

& Shock Tower



#### **HARDWARE USED** (ACTUAL SIZE)

× 2 M3 × 14 FHCS (BAG F)

× 2 M3 × 10 FHCS (BAG F)



M3 × 14 FHCS



RE-USE STOCK LOWER LINK MOUNTING SCREWS

M3 × 16 BHCS



###