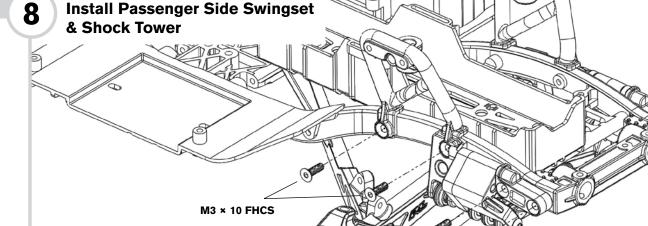

#### **HARDWARE USED** (ACTUAL SIZE)

× 2 M3 × 14 FHCS (BAG F)

× 2 M3 × 10 FHCS (BAG F)

M3 × 14 FHCS

RE-USE STOCK LOWER LINK MOUNTING SCREWS

M3 × 16 BHCS