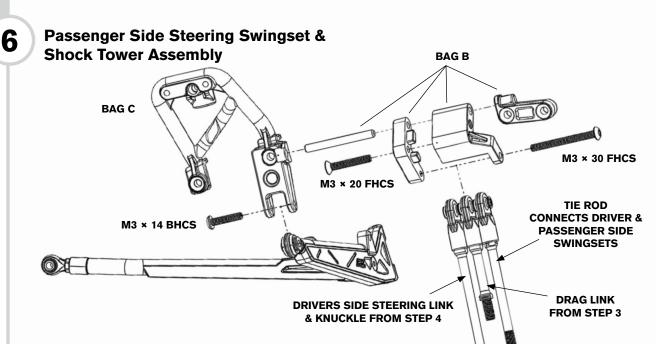

HARDWARE USED (ACTUAL SIZE)

M3 × 14 BHCS (BAG F)

M3 × 20 FHCS (BAG F)

M3 × 30 FHCS (BAG F)

\* 1