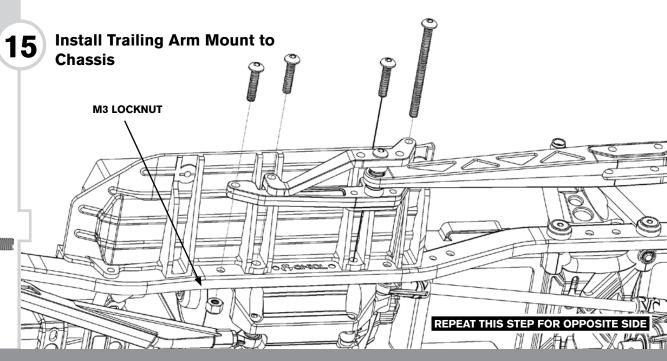

# **BEGIN REAR ASSEMBLY**

HARDWARE USED
(ACTUAL SIZE)

M3 × 14 BHCS (BAG C)

> × 1 M3 Locknut (BAG C)

× 1 M3 × 40 BHCS (BAG C)