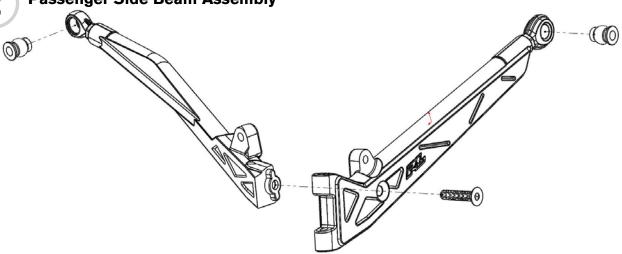

2WD Twin I-Beam Pre-Runner Suspension Conversion Kit for SCX10™ I & II



**ASSEMBLY INSTRUCTIONS** 



### SCX10™ II DISASSEMBLY

Thanks for joining the #RCBEAMTEAM!

First things first: let's remove some parts from your SCX10™ II to make room for the I-Beam Kit.

Take note that all items highlighted in green will be re-used during installation of the conversion kit, while items highlighted in red will not be used.









### **BEGIN FRONT ASSEMBLY**



M3 × 14 FHCS (BAG F)

Beam Pivot Balls
(BAG F)



### HARDWARE USED (ACTUAL SIZE)

M3 × 14 FHCS (BAG F)

× 2
Beam Pivot Balls
(BAG F)

### **9** Passenger Side Beam Assembly



# HARDWARE USED (ACTUAL SIZE)

× 8
Link Pivot Balls
(BAG D)

**Link Assembly** 



DRAG LINK × 1 (BAG E)



HARDWARE USED (ACTUAL SIZE)

M3 × 18 BHCS (BAG F)

M3 × 14 BHCS (BAG F)

M3 × 20 FHCS (BAG F)



HARDWARE USED (ACTUAL SIZE)

M3 × 14 BHCS (BAG F)

M3 × 20 FHCS (BAG F)

M3 × 30 FHCS (BAG F)

\* 1



# **FULL STEERING SET ASSEMBLY**

This is what your progress should look like.



#### **HARDWARE USED** (ACTUAL SIZE)

× 2 M3 × 14 FHCS (BAG F)

**№ × 2** M3 × 10 FHCS (BAG F)

& Shock Tower



#### **HARDWARE USED** (ACTUAL SIZE)

× 2 M3 × 14 FHCS (BAG F)

× 2 M3 × 10 FHCS (BAG F)



M3 × 14 FHCS



RE-USE STOCK LOWER LINK MOUNTING SCREWS

M3 × 16 BHCS



### HARDWARE USED (ACTUAL SIZE)

RE-USE STOCK SHOCK MOUNTING SCREWS

**UPPER** 

M3 × 16 BHCS

**LOWER** 

M3 × 12 BHCS

Install F