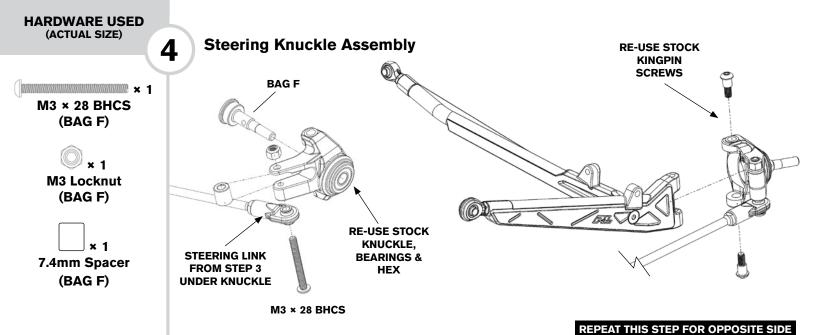

# HARDWARE USED (ACTUAL SIZE)

× 8
Link Pivot Balls
(BAG D)

**Link Assembly** 

DRAG LINK × 1 (BAG E)

HARDWARE USED (ACTUAL SIZE)

M3 × 18 BHCS (BAG F)

M3 × 14 BHCS (BAG F)

M3 × 20 FHCS (BAG F)