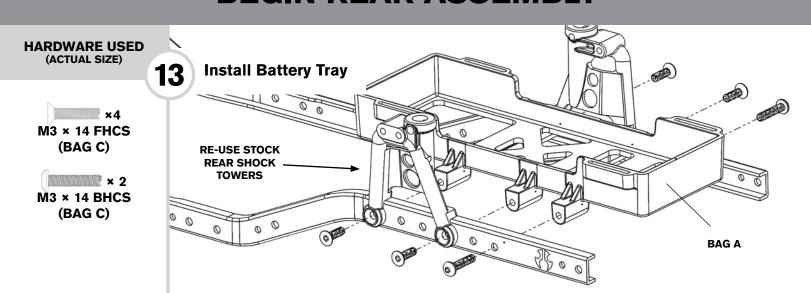

# **BEGIN REAR ASSEMBLY**

HARDWARE USED
(ACTUAL SIZE)

M3 × 14 BHCS (BAG C)

> × 1 M3 Locknut (BAG C)

× 1 M3 × 40 BHCS (BAG C)