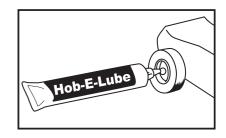

## Hob-E-Lube® Graphite with Molybdenum

An extra fine dry graphite lubricant with molybdenum in a convenient "puffer" tube. The ultimate lubricant for PineCar Racers®. Safe for metal, plastic, wood and rubber, and will not gum up.

## **INSTRUCTIONS**

**Shake well.** Apply on inside of wheel hub and outside where wheel and axle meet. Spin wheel to evenly distribute graphite. Repeat for each wheel. Check local race rules before applying.