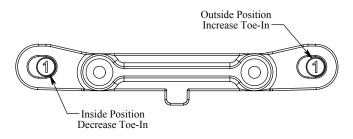

- Remove the Bulkhead from the chassis.
- Remove the existing Hinge Pin Braces and plastic covers.
- Select the desired Adjustment Cam and press it into the new Adjustable Hinge Pin Braces.
- \*Note the position of the number on the outside of the Cam. Always install the same number Cam in the same orientation on each side of the car.
- Install the Inner Adjustable Hinge Pin Brace re-using the mounting hardware.
- Align the Arms and Hinge Pins with the Adjustment Cam.
- Install the Outer Adjustable Hinge Pin Brace re-using the existing hardware.
- Re-attach the bulkhead to the chassis.
- Check the suspension to ensure it moves freely and does not bind.