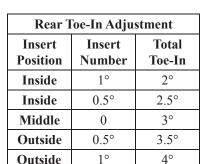

- Remove the Bulkhead from the chassis.
- Remove the existing Hinge Pin Braces and plastic covers.
- Select the desired Adjustment Cam and press it into the new Adjustable Hinge Pin Braces.
- \*Note the position of the number on the outside of the Cam. Always install the same number Cam in the same orientation on each side of the car.
- Install the Inner Adjustable Hinge Pin Brace re-using the mounting hardware.
- Align the Arms and Hinge Pins with the Adjustment Cam.
- Install the Outer Adjustable Hinge Pin Brace re-using the existing hardware.
- Re-attach the bulkhead to the chassis.
- Check the suspension to ensure it moves freely and does not bind.