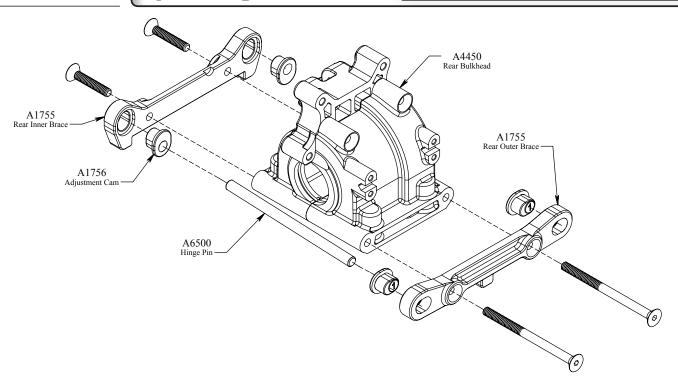

## Adjustable Hinge Pin Brace Install

| Rear Anti-Squat Adjustment |                  |                     |
|----------------------------|------------------|---------------------|
| Insert<br>Position         | Insert<br>Number | Total<br>Anti-Squat |
| Up                         | 1°               | 3°                  |
| Up                         | 0.5°             | 2.5°                |
| Middle                     | 0                | 2°                  |
| Down                       | 0.5°             | 1.5°                |
| Down                       | 1°               | 1°                  |

- Remove the Bulkhead from the chassis.
- Remove the existing Hinge Pin Braces and plastic covers.
- Select the desired Adjustment Cam and press it into the new Adjustable Hinge Pin Braces.
- \*Note the position of the number on the outside of the Cam. Always install the same number Cam in the same orientation on each side of the car.
- Install the Inner Adjustable Hinge Pin Brace re-using the mounting hardware.
- Align the Arms and Hinge Pins with the Adjustment Cam.
- Install the Outer Adjustable Hinge Pin Brace re-using the existing hardware.
- Re-attach the bulkhead to the chassis.
- Check the suspension to ensure it moves freely and does not bind.