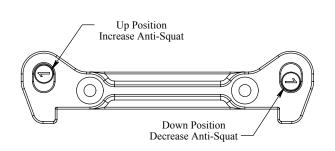

## Adjustable Hinge Pin Brace Install

| Rear Anti-Squat Adjustment |                  |                     |
|----------------------------|------------------|---------------------|
| Insert<br>Position         | Insert<br>Number | Total<br>Anti-Squat |
| Up                         | 1°               | 3°                  |
| Up                         | 0.5°             | 2.5°                |
| Middle                     | 0                | 2°                  |
| Down                       | 0.5°             | 1.5°                |
| Down                       | 1°               | 1°                  |

- Remove the Bulkhead from the chassis.
- Remove the existing Hinge Pin Braces and plastic covers.
- Select the desired Adjustment Cam and press it into the new Adjustable Hinge Pin Braces.
- \*Note the position of the number on the outside of the Cam. Always install the same number Cam in the same orientation on each side of the car.
- Install the Inner Adjustable Hinge Pin Brace re-using the mounting hardware.
- Align the Arms and Hinge Pins with the Adjustment Cam.
- Install the Outer Adjustable Hinge Pin Brace re-using the existing hardware.
- Re-attach the bulkhead to the chassis.
- Check the suspension to ensure it moves freely and does not bind.